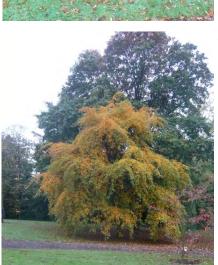

## Beale Arboretum News Autumn 2021

With excess rain over a long and disappointing summer, and low temperatures, we are lucky to have some hidden gems hiding on our top field in vibrant autumn colour.

Pic left: Liquidambar styraciflua 'Golden Treasure' in foreground - Liquidambar styraciflua 'Lane Roberts' in background