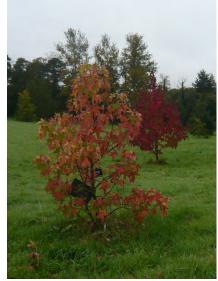

## Beale Arboretum News Autumn 2021

With excess rain over a long and disappointing summer, and low temperatures, we are lucky to have some hidden gems hiding on our top field in vibrant autumn colour.

Pic left: Liquidambar styraciflua 'Golden Treasure' in foreground - Liquidambar styraciflua 'Lane Roberts' in background