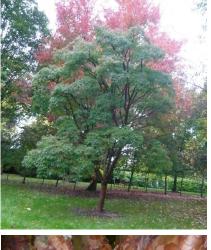

Pic below left: Cornus Kousa Dogwood

Keep an eye out for the **Acer griseum**, with it's remarkable paper-like peeling bark.

Pic right and below

Henry Girling, a close friend to the Beale Arboretum, donated a range of specimen trees that we have been busy planting out *- see below*. Sadly, Henry passed away recently and will be very much missed.