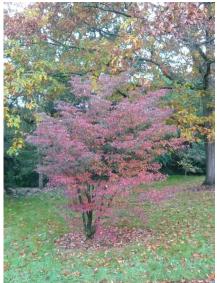

Pic below left: Cornus Kousa Dogwood

Keep an eye out for the **Acer griseum**, with it's remarkable paper-like peeling bark.

Pic right and below

Henry Girling, a close friend to the Beale Arboretum, donated a range of specimen trees that we have been busy planting out *- see below*. Sadly, Henry passed away recently and will be very much missed.