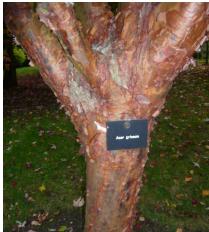

Pic below left: Cornus Kousa Dogwood

Keep an eye out for the **Acer griseum**, with it's remarkable paper-like peeling bark.

Pic right and below

Henry Girling, a close friend to the Beale Arboretum, donated a range of specimen trees that we have been busy planting out *- see below*. Sadly, Henry passed away recently and will be very much missed.