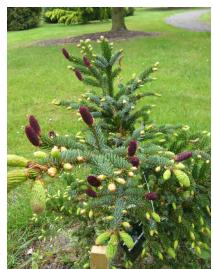

The recent light rains have not been sufficient for our new tree plantings (47) and we've had to start watering already to help

them survive.

Picea bicolour 'Accicuraris'

Pinus contorta 'Latifolia'

Trees to look out for this spring are the *Malus* (crab apples), which are still showing their lovely spring blossom.