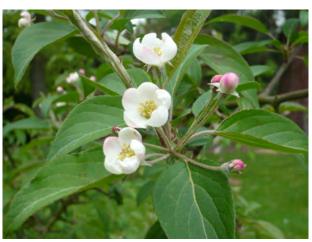

The recent light rains have not been sufficient for our new tree plantings (47) and we've had to start watering already to help

them survive.

Picea bicolour 'Accicuraris'

Pinus contorta 'Latifolia'

Trees to look out for this spring are the *Malus* (crab apples), which are still showing their lovely spring blossom.