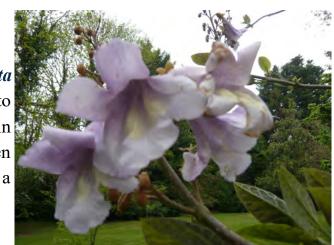

Another spring tree of note is *Davidia involucrata* and *Paulownia tomentosa*, which is native to China and bears large foxglove-like flowers in upright panicles. This tree has now been recorded by the National Tree Register as a British champion - i.e. the largest in the country.