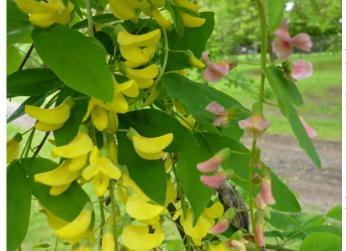

Laburnocytisus adamii is a chimera/hybrid between the common Laburnum and the purple broom, Cytisus purpureus. It contains a mixture of tissues of the two genetically distinct parents. The flowers on both can be seen on this one tree, all parts of which are poisonous.