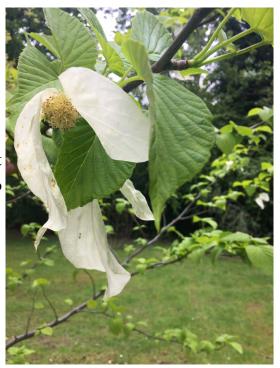

Another spring tree of note is *Davidia involucrata* and *Paulownia tomentosa*, which is native to China and bears large foxglove-like flowers in upright panicles. This tree has now been recorded by the National Tree Register as a British champion - i.e. the largest in the country.

*Davidia involucrata*, known as the pocket handkerchief tree, as each flower is surrounded by two white bracts resembling a handkerchief.