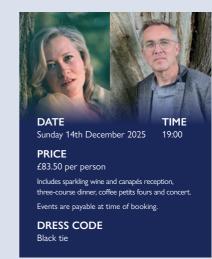

#### **SUNDAY 14TH DECEMBER 2025**

### Christmas Concert Dinner

### Opera / Christmas Medley Ilona Domnich (soprano) and Charles Mutter (piano)

Join us at 19.00 for a sparkling wine and canapés reception, followed by the concert and three-course festive dinner.

Ilona is a highly acclaimed lyric soprano, described by Opera Now as having "a memorable voice of silken beauty, a sensitive musician and an actress of magnetic presence".

The programme will include famous Opera (Puccini and Donizetti), Operetta (Lehar and Strauss), Cabaret (Kurt Weil) and Christmas medley.

Your host for the evening is Andrew Beale.

Please advise any special dietary requirements at time of booking.