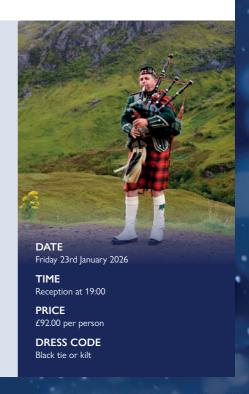

### FRIDAY 23RD JANUARY 2026

## **Burns Night**

One of the highlights of the year, our Burns Night is an authentic celebration of all that is best from north of the border. Our piper Rosalind Cox, addresses the haggis with the famous poem by Robert Burns, recited in Gaelic.

Sparkling wine and canapés reception in a private room, piping into dinner in the Mary Beale Restaurant, four course dinner, coffee/tea, recital of Address to a Haggis by Robert Burns, and a dram of Scotch whisky.