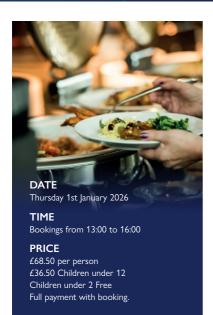

#### **THURSDAY 1ST JANUARY 2026**

## New Year's Day

Arrive for a glass of chilled Prosecco and then enjoy a buffet lunch menu with a choice of starters, main courses and desserts, with a selection of breads and sides.

Stay all afternoon if you wish and enjoy a walk around the 35 acres of beautiful grounds!